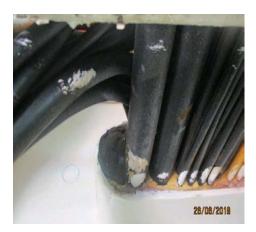

AREA / LOCATION: Cable penetrations on fire resistant divisions (bulk heads/deck)

Note: Please recheck all penetrations on board especially where security cameras and WIFI installations have been recently installed. Ineffective sealing will affect fire integrity of vessel and will also result in PSC deficiencies.

### Following included in bassnet:

- 1. Check if the electrical cables and piping penetrations on all the bulk heads and decks (Bridge, engine room, forecastle store, accommodation, monkey island etc) are properly covered with Approved Fire retardant sealing material and there are no gaps
- 2. Ensure Approved Fire retardant sealing material is of the correct type (A-60 / A-0 etc)
- 3. Ensure sufficient quantity of Approved fire retardant sealing material is on board.

(d) (d)

Monkey island Sealing not done using fire retardant material

Sealing not done using fire retardant material

Sealing not done using fire retardant material

Sealing not done using fire retardant material

Sealing not done using fire retardant material

Sealing not done using fire retardant material