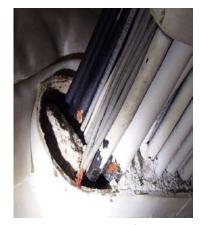

(d) (d)

Monkey island Sealing not done using fire retardant material

Sealing not done using fire retardant material

Sealing not done using fire retardant material

Sealing not done using fire retardant material

Sealing not done using fire retardant material

Sealing not done using fire retardant material