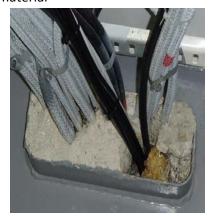

AREA / LOCATION: Cable penetrations on fire resistant divisions (bulk heads/deck)

Note: Please recheck all penetrations on board especially where security cameras and WIFI installations have been recently installed. Ineffective sealing will affect fire integrity of vessel and will also result in PSC deficiencies.

### Following included in bassnet:

- 1. Check if the electrical cables and piping penetrations on all the bulk heads and decks (Bridge, engine room, forecastle store, accommodation, monkey island etc) are properly covered with Approved Fire retardant sealing material and there are no gaps
- 2. Ensure Approved Fire retardant sealing material is of the correct type (A-60 / A-0 etc)
- 3. Ensure sufficient quantity of Approved fire retardant sealing material is on board.

(d) (d)

Monkey island Sealing not done using fire retardant material

Sealing not done using fire retardant material

Sealing not done using fire retardant material

Sealing not done using fire retardant material

Sealing not done using fire retardant material

Sealing not done using fire retardant material