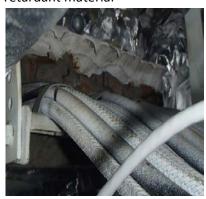

AREA / LOCATION: Cable penetrations on fire resistant divisions (bulk heads/deck)

Note: Please recheck all penetrations on board especially where security cameras and WIFI installations have been recently installed. Ineffective sealing will affect fire integrity of vessel and will also result in PSC deficiencies.

### Following included in bassnet:

- 1. Check if the electrical cables and piping penetrations on all the bulk heads and decks (Bridge, engine room, forecastle store, accommodation, monkey island etc) are properly covered with Approved Fire retardant sealing material and there are no gaps
- 2. Ensure Approved Fire retardant sealing material is of the correct type (A-60 / A-0 etc)
- 3. Ensure sufficient quantity of Approved fire retardant sealing material is on board.

(d) (d)

Monkey island Sealing not done using fire retardant material

Sealing not done using fire retardant material

Sealing not done using fire retardant material

Sealing not done using fire retardant material

Sealing not done using fire retardant material

Sealing not done using fire retardant material