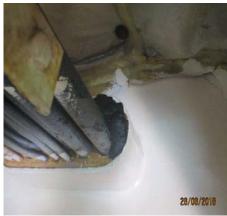

AREA / LOCATION: Cable penetrations on fire resistant divisions (bulk heads/deck)

Note: Please recheck all penetrations on board especially where security cameras and WIFI installations have been recently installed. Ineffective sealing will affect fire integrity of vessel and will also result in PSC deficiencies.

### Following included in bassnet:

- 1. Check if the electrical cables and piping penetrations on all the bulk heads and decks (Bridge, engine room, forecastle store, accommodation, monkey island etc) are properly covered with Approved Fire retardant sealing material and there are no gaps
- 2. Ensure Approved Fire retardant sealing material is of the correct type (A-60 / A-0 etc)
- 3. Ensure sufficient quantity of Approved fire retardant sealing material is on board.

(d) (d)

Monkey island Sealing not done using fire retardant material

Sealing not done using fire retardant material

Sealing not done using fire retardant material

Sealing not done using fire retardant material

Sealing not done using fire retardant material

Sealing not done using fire retardant material