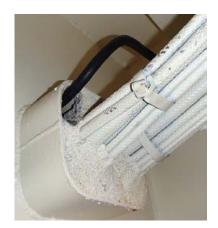

(d) (d)

Monkey island Sealing not done using fire retardant material

Sealing not done using fire retardant material

Sealing not done using fire retardant material

Sealing not done using fire retardant material

Sealing not done using fire retardant material

Sealing not done using fire retardant material