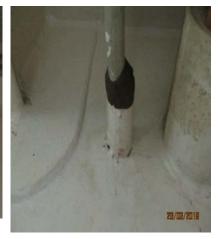

(d) (d)

Monkey island Sealing not done using fire retardant material

Sealing not done using fire retardant material

Sealing not done using fire retardant material

Sealing not done using fire retardant material

Sealing not done using fire retardant material

Sealing not done using fire retardant material